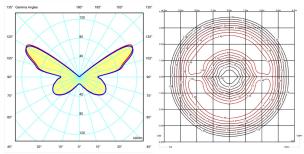

ion type

Surface mounted

Description

Light for ceiling or wall fitting. It gives an indirect light which is ideal for creating a cozy atmosphere in any room. Non-dazzle.

Diffuser

Aluminum body

Materials

Shade: Aluminum Reflector: Aluminum Wall plate: Steel

Finishes





**2012-47** Green L1 (NCS S 4005-G80Y)

Sketch



**Electrical characteristics** 

1 x LED PLATE 6.3W 350mA

Total 6.3 W





Light source: 2700K CRI >80 632 Im 100 Im/W

**Fixture:** 420 lm 67 lm/W

Driver included: CC - Constant Current 350 mA 100-240V 50/60Hz

Electronic dimming: NO DIMMING

**Installation and assembly**Please see the installation manual

**Light distribution** 

## **Indirect lighting**

Lamp that emits an upward or backward beam that is reflected by the ceiling or wall.



## Photometric data



Certificates