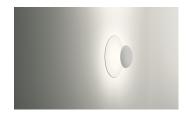

Description

Light for ceiling or wall fitting. It gives an indirect light which is ideal for creating a cozy atmosphere in any room. Non-dazzle.

Diffuser

Aluminum body

Materials

Shade: Aluminum Reflector: Aluminum Wall plate: Steel

## **Indirect lighting**

Lamp that emits an upward or backward beam that is reflected by the ceiling or wall.