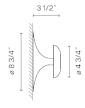

## **Funnel**

Design by Ramón Benedito.

Reference

2012.

Application

Wall Fixtures

Installation type

Surface mounted

Description

Light for ceiling or wall fitting. It gives an indirect light which is ideal for creating a cozy atmosphere in any room. Non-dazzle.

Diffuser

Aluminum body

Materials

Shade: Aluminum Reflector: Aluminum Wall plate: Steel